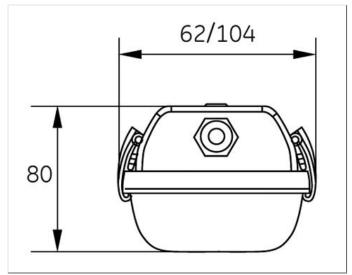

|
| Impact resistance          | IK07                                          |
| Class                      | Class I                                       |
| Operating temperature [°C] | 25                                            |
| Regulations                | Ecodesign, RoHs, REACH, Low Voltage Directive |
| Certifications             | CE & ENEC                                     |
| Pack quantity              | 1                                             |
| Body Colour                | Grey                                          |
| Total system power [W]     | 30.52                                         |
| Product status             | Available                                     |

# **Application areas**







Car park



## **Technical drawing**





#### **Downloads & Links**

Go to the catalog site (HTTP)

Installation Guide (PDF)

High-resolution image (HTTP)

**Traditional Indoor Luminaires Spectrum Catalogue (PDF)** 

Mariner 5 Indoor LumingiresData sheet(EN) (PDF)

Lighting design tools & calculators (HTTP)





#### **Photometric Data**