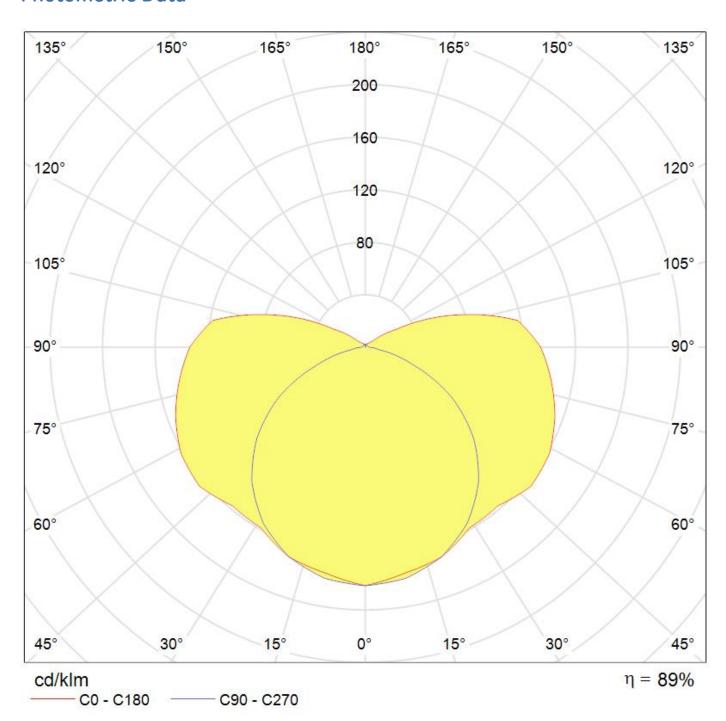

REACH, Low Voltage Directive |
| Certifications             | CE & ENEC                                     |
| Pack quantity              | 1                                             |
| Body Colour                | Grey                                          |
| Total system power [W]     | 30.52                                         |
| Product status             | Available                                     |

# **Application areas**







Car park



## **Technical drawing**





#### **Downloads & Links**

Go to the catalog site (HTTP)

Installation Guide (PDF)

High-resolution image (HTTP)

**Traditional Indoor Luminaires Spectrum Catalogue (PDF)** 

Mariner 5 Indoor LumingiresData sheet(EN) (PDF)

Lighting design tools & calculators (HTTP)





#### **Photometric Data**