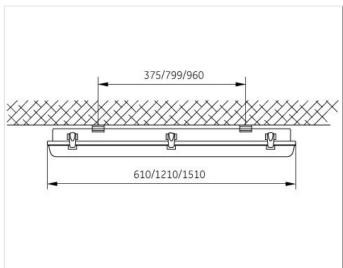

|
| Impact resistance          | IK07                                          |
| Class                      | Class I                                       |
| Operating temperature [°C] | 25                                            |
| Regulations                | Ecodesign, RoHs, REACH, Low Voltage Directive |
| Certifications             | CE & ENEC                                     |
| Pack quantity              | 1                                             |
| Body Colour                | Grey                                          |
| Total system power [W]     | 30.52                                         |
| Product status             | Available                                     |

# **Application areas**







Car park



## **Technical drawing**





#### **Downloads & Links**

Go to the catalog site (HTTP)

Installation Guide (PDF)

High-resolution image (HTTP)

**Traditional Indoor Luminaires Spectrum Catalogue (PDF)** 

Mariner 5 Indoor LumingiresData sheet(EN) (PDF)

Lighting design tools & calculators (HTTP)





#### **Photometric Data**