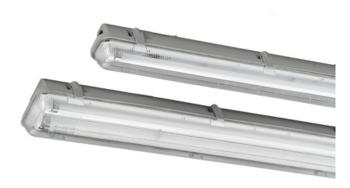

### Mariner 5

NL MARINER 5 128T5EB R LL 220-240 GE

76970

## **Product information**

Standard surface mounted waterproof created for T5 lamps. Fitted with electronic ballast as standard. Slim profile luminaire, supplied in single and twin lamp versions for installations. IP65 rated, where effective protection against contamination from water or accidential damage are major considerations for the end-user. Nuetral aesthetic renders the product suitable for applications in both commercial and residential environments as well as industrial environments.